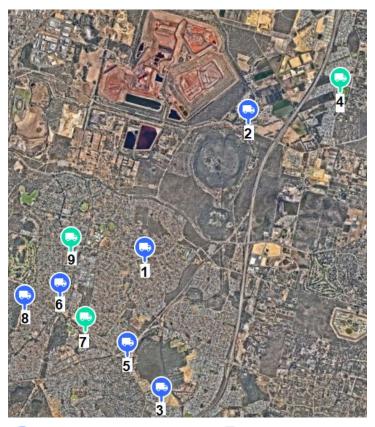

## **Appendix 1: Approved Designated Trading Areas Across the City of Kwinana**

**Figure 1. Map of Approved Designated Trading Areas Across the City of Kwinana** 

All Mobile Food Vendors

Healthier Food Vendors only

Reviewed on 22 May 2024

Approved by CEO : Date: 27-May-2024

| Location<br>Number | Location                        |  |  |  |  |  |
|--------------------|---------------------------------|--|--|--|--|--|
| 1                  | Peace Park Carpark              |  |  |  |  |  |
| 2                  | Mandogalup Fire Station Carpark |  |  |  |  |  |
| 3                  | Bulrush Park Wellard Carpark    |  |  |  |  |  |
| 4                  | Honeywood Oval Carpark          |  |  |  |  |  |
| 5                  | Homestead Park Carpark          |  |  |  |  |  |
| 6                  | Rhodes Park Calista Carpark     |  |  |  |  |  |
| 7                  | Wellard Oval Carpark            |  |  |  |  |  |
| 8                  | Sloan's Reserve Carpark         |  |  |  |  |  |
| 9                  | Kwinana Adventure Park          |  |  |  |  |  |

**Table 1. Designated Trading Areas Locations and Conditions** 

| Location<br>Number | Location                                                                | Maximum Number of Vehicles Permitted at the same time | Days                                         | Maximum<br>Trading<br>Hours | Additional<br>Conditions                                                                                                                     | Specific Location             |
|--------------------|-------------------------------------------------------------------------|-------------------------------------------------------|----------------------------------------------|-----------------------------|----------------------------------------------------------------------------------------------------------------------------------------------|-------------------------------|
| 1                  | Peace Park<br>Carpark<br>Cnr Parmelia<br>Ave and Sulphur<br>Rd Parmelia | 1                                                     | Mon-Sun 7am to 4pm                           | 4 hours                     |                                                                                                                                              | Parmena Av                    |
| 2                  | Mandogalup Fire Station Carpark 7 Mandogalup Rd Mandogalup              | 1                                                     | Mon-Sun:<br>5am to<br>12pm                   | 4 hours                     | Traders must leave the site immediately at the request of the fire brigade and may not setup when the station is in use during an emergency. | Mandogajirip Rd  Aniketeil Rd |
| 3                  | Bulrush Park<br>Wellard Carpark<br>Lot 8004<br>Irasburg Pde<br>Wellard  | 1                                                     | Mon-Sat:<br>7am to 7pm<br>Sun/PH:<br>9am-7pm | 4 hours                     |                                                                                                                                              | Transburg Pdc                 |
| 4                  | Honeywood<br>Oval Carpark<br>Lot 501 Lyon Rd<br>Wandi                   | 1                                                     | Sat: 7am to 7pm                              | 4 hours                     | This location is only offered to Healthier Food Vendors only.                                                                                |                               |

| Location<br>Number | Location                                                         | Maximum Number of Vehicles Permitted at the same time | Days                                                                              | Maximum<br>Trading<br>Hours | Additional<br>Conditions                                      | Specific Location |
|--------------------|------------------------------------------------------------------|-------------------------------------------------------|-----------------------------------------------------------------------------------|-----------------------------|---------------------------------------------------------------|-------------------|
| 5                  | Homestead<br>Park Carpark<br>Lot 335 Wellard<br>Rd Wellard       | 1                                                     | Mon, Tues,<br>Wed, Thurs,<br>Sat and<br>Sun<br>(excludes<br>Friday) 7am<br>to 7pm | 4 hours                     |                                                               |                   |
| 6                  | Rhodes Park<br>Calista Carpark<br>Lot 300 Rhodes<br>Cres Calista | 1                                                     | Mon – Sat<br>7am to 4pm                                                           | 4 hours                     |                                                               | Rhodes Cr.        |
| 7                  | Wellard Oval<br>Carpark<br>Lot 208 Wellard<br>Rd Wellard         | 1                                                     | Sun: 7am to<br>7pm                                                                | 4 hours                     | This location is only offered to Healthier Food Vendors only. |                   |
| 8                  | Sloan's Reserve<br>Carpark<br>1204 Wellard<br>Rd Leda            | 1                                                     | Sat-Sun:<br>7am to 4pm                                                            | 4 hours                     |                                                               |                   |
| 9                  | Kwinana<br>Adventure Park<br>Lot 414<br>Walgreen Cres<br>Calista | 4                                                     | Mon-Sun:<br>7am to 4pm                                                            | 4 hours                     | This location is only offered to Healthier Food Vendors only. |                   |