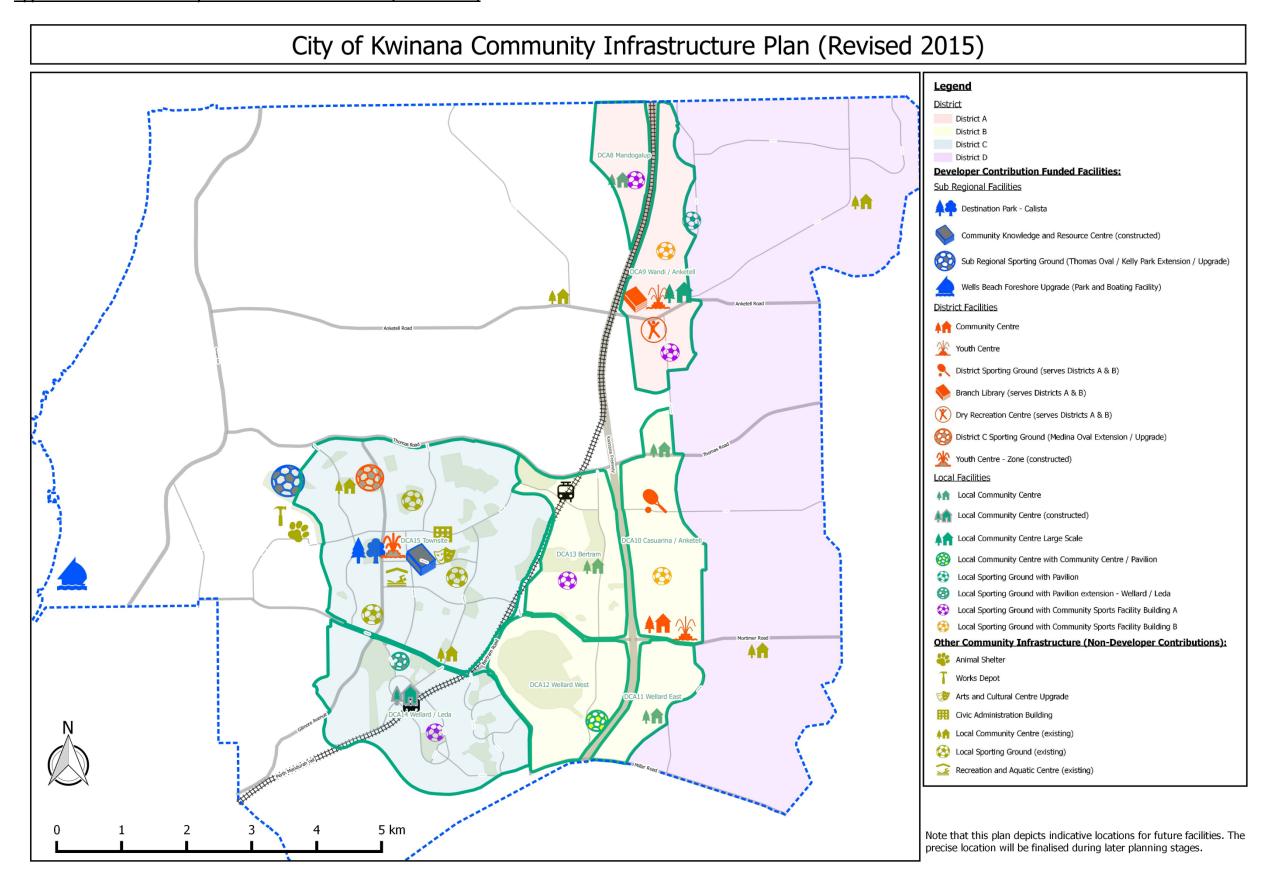

## 3.0 Relevant plans and documents

The document guiding the preparation of this DCP report is the City of Kwinana Community Infrastructure Plan 2011-2031 (2015 Revision). Refer to Appendix A for the plan.

Appendix A – draft Community Infrastructure Plan 2011-2031 (Revised 2015)