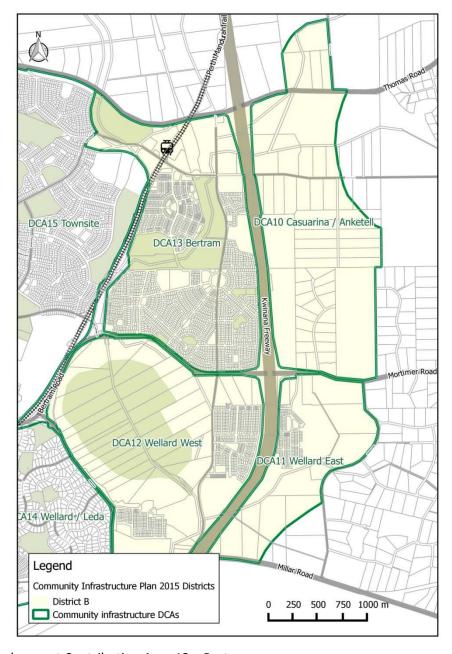

# 1.0 Development Contribution Plan 13 – Bertram

The development contribution area (DCA) is show on the Town Planning Scheme No. 2 (TPS2) scheme map as DCA13. The area is replicated below for this document however should there be any discrepancies between the area shown below and the area of DCA13 shown on the scheme map, the scheme map shall prevail.

Figure 1: Development Contribution Area 13 – Bertram