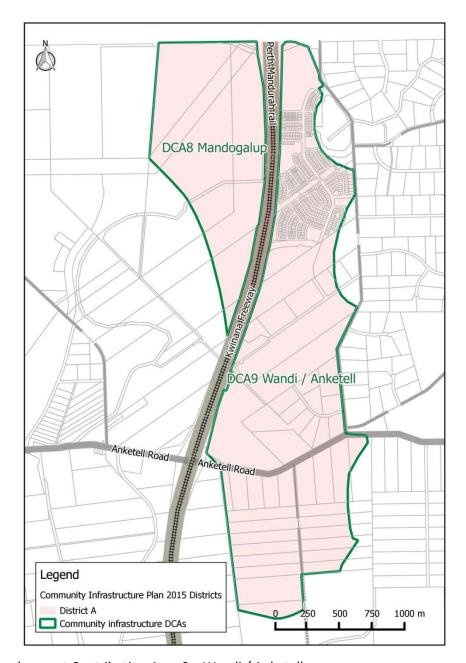

# 1.0 Development Contribution Plan 9 – Wandi / Anketell

The development contribution area (DCA) is show on the Town Planning Scheme No. 2 (TPS2) scheme map as DCA9. The area is replicated below for this document however should there be any discrepancies between the area shown below and the area of DCA9 shown on the scheme map, the scheme map shall prevail.

Figure 1: Development Contribution Area 9 – Wandi / Anketell