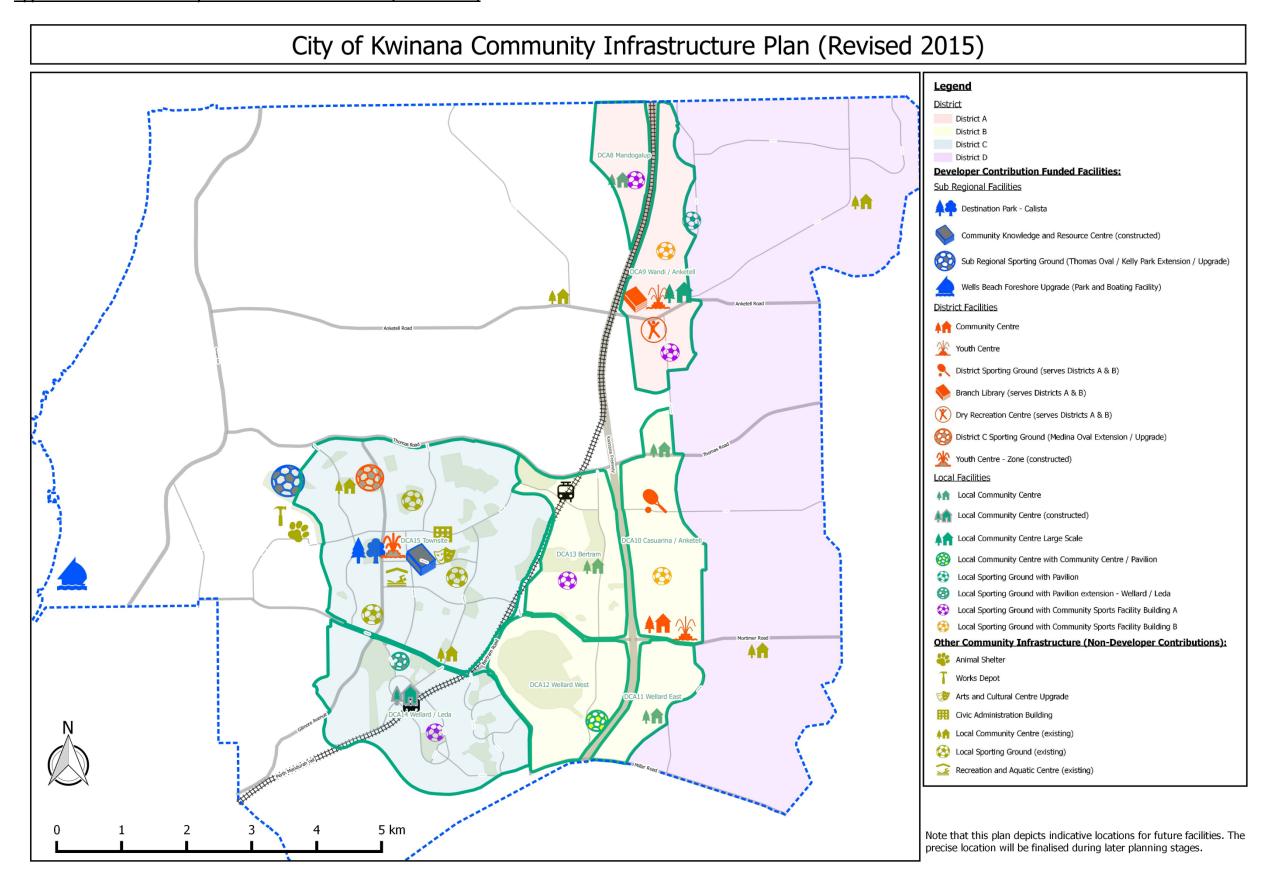

### 3.0 Relevant plans and documents

The document guiding the preparation of this DCP report is the City of Kwinana Community Infrastructure Plan 2011-2031 (2015 Revision). Refer to Appendix A for the plan.

Appendix A – draft Community Infrastructure Plan 2011-2031 (Revised 2015)